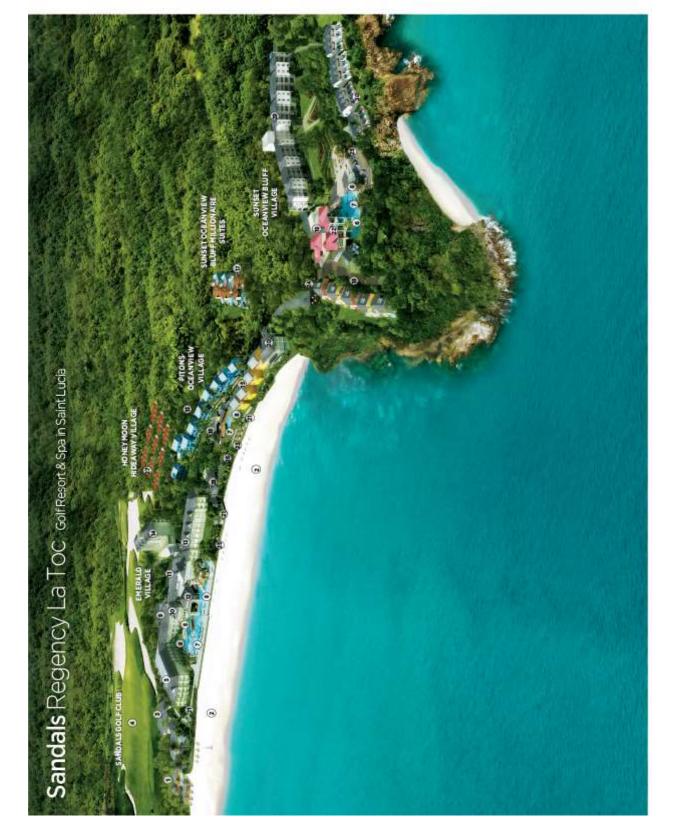

# FACT SHEET

| LOCATION:                                                                | Located ten (10) minutes south of the capital, lies this exotic piece of paradise.<br>Nestled in one of the most historic parts of Castries, Sandals Regency La Toc<br>Golf Resort & Spa in St Lucia is one of the most luxurious resorts filled with<br>adventure, romance and relaxation.                              |                                                                                                                                                                                                                                                                                                                                                                                                                                                                                                                        |  |  |  |  |
|--------------------------------------------------------------------------|--------------------------------------------------------------------------------------------------------------------------------------------------------------------------------------------------------------------------------------------------------------------------------------------------------------------------|------------------------------------------------------------------------------------------------------------------------------------------------------------------------------------------------------------------------------------------------------------------------------------------------------------------------------------------------------------------------------------------------------------------------------------------------------------------------------------------------------------------------|--|--|--|--|
| ADDRESS:                                                                 | P.O. Box 399,<br>La Toc Road,<br>Castries, Saint Lucia, West Indies<br>Telephone: 758-456-8800 Fax: 758-452-1012<br>Email: <u>slumail@grp.sandals.com</u> Website: <u>www.sandals.com</u>                                                                                                                                |                                                                                                                                                                                                                                                                                                                                                                                                                                                                                                                        |  |  |  |  |
| GENERAL MANAGER:<br>HOTEL MANAGER:<br>SALES MANAGER:<br>WEDDING MANAGER: | Michael James<br>Stephen Husbands<br>Shamaine Tench<br>Seisha Simpson                                                                                                                                                                                                                                                    | michael.james@grp.sandals.com<br>stephen.husbands@grp.sandals.com<br>stench@grp.sandals.com<br>seisha.simpson@grp.sandals.com                                                                                                                                                                                                                                                                                                                                                                                          |  |  |  |  |
|                                                                          | Sandals Facebook -<br>Sandals La Toc Facebook -<br>Sandals Twitter -<br>Sandals Pinterest -<br>Sandals Instagram -                                                                                                                                                                                                       | www.facebook.com/SandalsResorts<br>www.facebook.com/SandalsLaToc<br>www.twitter.com/SandalsResorts<br>www.pinterest.com/SandalsResorts<br>www.instagram.com/SandalsResorts                                                                                                                                                                                                                                                                                                                                             |  |  |  |  |
| <b>RESORT DESCRIPTION:</b>                                               | secluded setting of a 220 ac<br>sloping down the hillside to<br>sophisticated yet fun atmos                                                                                                                                                                                                                              | <b>Sandals Regency La Toc Golf Resort &amp; Spa in St. Lucia</b> is situated in the secluded setting of a 220 acre tropical estate with its own 9-hole golf course sloping down the hillside to a magnificent golden beach. The resort has a sophisticated yet fun atmosphere and a tremendous variety of rooms and exquisitely furnished suites, including the magnificent Millionaire Suites.                                                                                                                        |  |  |  |  |
| ACCOMMODATION:                                                           |                                                                                                                                                                                                                                                                                                                          | s, including <b>114</b> suites, in <b>21</b> categories on <b>220</b> of the majestic Caribbean Sea.                                                                                                                                                                                                                                                                                                                                                                                                                   |  |  |  |  |
| ALL SUITES & ROOMS<br>INCLUDE:                                           | Air conditioning, mahogany four poster king size bed, hair dryer, direct dial telephone, private bath and shower, safety deposit box, clock radio, coffee and tea making facilities, refrigerator, cable color TV and iron and ironing board. All rooms and suites are tiled.                                            |                                                                                                                                                                                                                                                                                                                                                                                                                                                                                                                        |  |  |  |  |
| BUTLER SERVICE:                                                          |                                                                                                                                                                                                                                                                                                                          | With the uncompromising attention of a personal standards by the elite Guild of Professional English                                                                                                                                                                                                                                                                                                                                                                                                                   |  |  |  |  |
|                                                                          | Butlers, you will be pampered throughout your stay in extraordinary ways. From<br>unpacking and packing your luggage, to attending to your wardrobe, serving a<br>glorious repast on your terrace, just to name a few. A Sandals Suite, complete<br>with your own personal butler, is the ultimate indulgence.           |                                                                                                                                                                                                                                                                                                                                                                                                                                                                                                                        |  |  |  |  |
| •                                                                        | <ul> <li>available between the hours of excursions, restaurants and ju</li> <li>Preferred Club Sandals Lound Weekly hosted activities, like Snorkeling and exclusive Islan</li> <li>In Room/Suite and Lounge biguices, sodas and water.</li> <li>Relax with a kindle in the Cluculinary treats, an assortment</li> </ul> | The Club Sandals Lounge is accessible 24 hours, with the Club Sandals Concierge<br>available between the hours of 8am – 10pm to assist with reservations for spas,<br>excursions, restaurants and just about anything.<br>Preferred Club Sandals Lounge check-in with chilled towel and champagne.<br>Weekly hosted activities, like a Cocktail party, a Martini Evening, Wine tasting,<br>Snorkeling and exclusive Island Routes Tours.<br>In Room/Suite and Lounge bars with scotch, vodka, rum, whisky, wine, beer, |  |  |  |  |

| Category                                                                                                  | Suite Description                                                                                                                                                                                                                                                                                                                                                                                                                                                                                                                                                                                                                                                                                                                                                                                                                                                                                                                                                                                                                                           | Location                                                                                                                    |  |  |
|-----------------------------------------------------------------------------------------------------------|-------------------------------------------------------------------------------------------------------------------------------------------------------------------------------------------------------------------------------------------------------------------------------------------------------------------------------------------------------------------------------------------------------------------------------------------------------------------------------------------------------------------------------------------------------------------------------------------------------------------------------------------------------------------------------------------------------------------------------------------------------------------------------------------------------------------------------------------------------------------------------------------------------------------------------------------------------------------------------------------------------------------------------------------------------------|-----------------------------------------------------------------------------------------------------------------------------|--|--|
| Sunset Oceanview<br>Bluff Millionaire Butler<br>Villa Suite with<br>Private Pool<br>Sanctuary<br>(SV)     | <ul> <li>luxurious multi-million dollar island homes. Set 150 feet above sea level atop a picturesque sunset bluff, these villas feature fully retractable glass walls in the master bedroom and living room that open up to 180° unobstructed views of the Caribbean Sea from a three-story sundeck. The private deck boasts complete privacy so you can enjoy the villa's dining area, lounge chairs, and zero-entry plunge pool with waterfall and whichpool. Inside, these dramatically</li> </ul>                                                                                                                                                                                                                                                                                                                                                                                                                                                                                                                                                      |                                                                                                                             |  |  |
| Sunset Bluff<br>Oceanfront Two Story<br>One Bedroom Butler<br>Villa Suite with<br>Private Pool<br>(BP)    | Set 50 feet above the Caribbean Sea on a lush bluff, these two-story Love<br>Nest Suites are the epitome of romance and style and grant breathtaking<br>views of the turquoise sea. Upstairs is a spacious master bedroom with a king-<br>size bed and flat screen television, and an elegant en-suite bathroom featuring<br>a whirlpool tub and separate walk-in shower. Downstairs is an inviting living<br>area with a plush sofa, additional flat screen television and a fully stocked bar.<br>From the living room, you can step out onto your terrace, perfect for a<br>romantic dinner under the stars, sunbathing, or a relaxing swim in your<br>private pool. Whether indoors or outdoors, you and the one you love can<br>simply relax and enjoy the beauty of the Caribbean. With the services of a<br>personal butler to cater to your every whim, only the resort's unrivaled<br>amenities can entice you to leave. Butler Elite and 24-hour room service are<br>included.                                                                    | Set 50ft above the Caribbean<br>Sea on the <b>Sunset</b><br><b>Oceanview Bluff Village</b> .                                |  |  |
| Sunset Bluff<br>Honeymoon<br>Oceanfront One<br>Bedroom Butler Villa<br>Suite with Private<br>Pool<br>(BS) | Set overlooking the Caribbean Sea on a lush bluff, these oceanfront Love Nest<br>Suites create a world of true romance and present stunning views. These<br>villas feature contemporary island style with stone floors, mahogany<br>furnishings, and vaulted ceilings throughout. The living area welcomes you<br>with an open layout, a flat screen television, fully stocked bar and glass doors<br>that lead to a spacious balcony with sun loungers and bistro dining set. The<br>master bedroom showcases a plush king-size bed adorned with premium<br>linens and sliding glass doors that open up to the private plunge pool. The<br>bathroom houses a whirlpool tub/shower combination. Whether indoors or<br>outdoors, you and the one you love can simply relax and enjoy the beauty of<br>the Caribbean. With the services of a personal butler to cater to your every<br>whim, only the resort's unrivaled amenities can entice you to leave. Butler<br>Elite and 24-hour room service are included.<br><b>Suite View</b> : Ocean and Mountains | 1 <sup>st</sup> floor villas set high above<br>the Caribbean Sea in the<br><b>Sunset Oceanview Bluff</b><br><b>Village.</b> |  |  |

| Category                                                                                                                   | Suite Description                                                                                                                                                                                                                                                                                                                                                                                                                                                                                                                                                                                                                                                                                                                                                                                                                                                                            | Location                                                                                                            |  |  |
|----------------------------------------------------------------------------------------------------------------------------|----------------------------------------------------------------------------------------------------------------------------------------------------------------------------------------------------------------------------------------------------------------------------------------------------------------------------------------------------------------------------------------------------------------------------------------------------------------------------------------------------------------------------------------------------------------------------------------------------------------------------------------------------------------------------------------------------------------------------------------------------------------------------------------------------------------------------------------------------------------------------------------------|---------------------------------------------------------------------------------------------------------------------|--|--|
| Pitons Water's Edge<br>Two-Story One<br>Bedroom Butler Suite<br>with Balcony<br>Tranquility Soaking<br>Tub<br>(BW)         | <ul> <li>Story One</li> <li>closer to water's edge with an expansive balcony featuring two private</li> <li>terraces and a stairway that leads directly to the beach. More than a suite,</li> <li>these exceptional escapes are reminiscent of a casually elegant beach house.</li> <li>Chic, warm and stylish, sea-inspired décor brings the serenity of the outside ir</li> <li>with natural wood finishes and subtle shades of sea glass. Upstairs is an open</li> <li>and airy living room complete with plush seating, a wall-mounted flat screen</li> </ul>                                                                                                                                                                                                                                                                                                                            |                                                                                                                     |  |  |
| Sunset Bluff<br>Oceanview One<br>Bedroom Butler Suite<br>with Balcony<br>Tranquility Soaking<br>Tub<br>(RP1)               | Situated along the Sunset Oceanview Bluff, these newly renovated Love Nest<br>Suites® grant stunning views of the sea and hillside. Relax in the comfort of a<br>spacious, modern living room appointed with custom crafted furnishings, an<br>HD Smart television, fully stocked bar, and plush seating. The master<br>bedroom features a king-size bed, additional HD Smart television, and large<br>windows framing unforgettable views of the sea. The en-suite spa style<br>bathroom features modern finishes, a backlit mirror with long vessel sink,<br>shower, and free standing soaking tub. Just outside the living room is a<br>furnished private balcony including a bistro set and Tranquility Soaking Tub<br>for two, where you can enjoy al fresco dining with the ocean as your<br>backdrop. Butler Elite and 24-hour room service are included.<br><b>Suite View:</b> Ocean | Coubaril Building in the<br>Sunset Oceanview Bluff<br>Village. 2 <sup>nd</sup> , 3rd and 4 <sup>th</sup><br>floors. |  |  |
| Sunset Bluff<br>Honeymoon One<br>Bedroom Butler Suite<br>with Balcony<br>Tranquility Soaking<br>Tub<br>(BV1)<br>LOVE (BV1) | These newly renovated honeymoon Love Nest Suites® are hidden within a<br>lush garden atop the Sunset Oceanview Bluff and grant supreme privacy and<br>romance. Relax in the comfort of a spacious, modern living room appointed<br>with custom crafted furnishings, an HD Smart television, fully stocked bar, and<br>plush seating. The master bedroom offers a king-size bed, additional HD<br>Smart television, and large windows framing serene tropical garden views.<br>The en-suite spa style bathroom features modern finishes, a backlit mirror<br>with long vessel sink, shower, and free standing soaking tub. Outside the<br>living room is a furnished private balcony including a bistro set and Tranquility<br>Soaking Tub for two, where you can enjoy al fresco dining. Butler Elite and<br>24-hour room service are included.<br><b>Suite View</b> : Gardens               | Coubaril Building in the<br>Sunset Oceanview Bluff<br>Village. 1 <sup>st</sup> floor.                               |  |  |

| Category                                                                        | Suite Description                                                                                                                                                                                                                                                                                                                                                                                                                                                                                                                                                                                                                                                                                                                                                                                                                                                                                             | Location                                                                                                           |
|---------------------------------------------------------------------------------|---------------------------------------------------------------------------------------------------------------------------------------------------------------------------------------------------------------------------------------------------------------------------------------------------------------------------------------------------------------------------------------------------------------------------------------------------------------------------------------------------------------------------------------------------------------------------------------------------------------------------------------------------------------------------------------------------------------------------------------------------------------------------------------------------------------------------------------------------------------------------------------------------------------|--------------------------------------------------------------------------------------------------------------------|
| Sunset Bluff<br>Oceanview One<br>Bedroom Butler Suite<br>(RP)                   | Situated along the Sunset Oceanview Bluff, these romantic Love Nest Suites grant stunning views of the sea. Relax in the comfort of a spacious living room appointed with mahogany furnishings, a flat screen television, fully stocked bar, and plush seating. The master bedroom features a four-poster king-size bed, additional flat screen television, make-up parlor and arched picture windows framing the sea. The en-suite bathroom features elegant finishes, a whirlpool tub and separate walk-in shower. Just off the living room is a private balcony with a bistro set where you can enjoy al fresco dining with the ocean as your backdrop. Butler Elite and 24-hour room service are included.                                                                                                                                                                                                | Coubaril Building in the <b>Sunset Oceanview Bluff Village</b> . 2 <sup>nd</sup> , 3rd and 4 <sup>th</sup> floors. |
| Sunset Bluff<br>Honeymoon One<br>Bedroom Butler Suite<br>(BV)                   | Hidden within a lush garden atop the Sunset Oceanview Bluff, these romantic<br>Love Nest Suites grant supreme privacy and romance. Relax in the comfort of<br>a spacious living room appointed with mahogany furnishings, a flat screen<br>television, fully stocked bar, and plush seating. The master bedroom offers a<br>four-poster king-size bed, additional flat screen television, make-up parlor,<br>and an arched picture window framing tropical garden views. The en-suite<br>bathroom features elegant finishes, a whirlpool tub and separate walk-in<br>shower. Just off the living room is a private balcony where you can enjoy al<br>fresco dining served by your personal butler. Butler Elite and 24-hour room<br>service are included.                                                                                                                                                     | Coubaril Building in the<br>Sunset Oceanview Bluff<br>Village. 1 <sup>st</sup> floor.                              |
| Pitons Oceanview Two<br>Story Butler Veranda<br>Suite<br>(BO)                   | Capturing the beauty and essence of the perfect island retreat, these vivid<br>blue, two-story Love Nest Suites welcome you and the one you love with<br>exceptional ocean views from an expansive private verandah. Enter into a<br>spacious great room with natural stone floors, mahogany furnishings, a flat<br>screen television, fully stocked bar, comfortable sofa, and sliding glass doors<br>that open to the terrace. Upstairs, you'll escape to a master bedroom<br>featuring a king-size bed and a picture window framing garden views; as well<br>as an elegant bathroom with a bathtub with shower. As a guest in this<br>luxurious suite, you'll also enjoy the attentive services of a personal butler,<br>VIP check-in and more. Butler Elite and 24-hour room service are included.<br><b>Suite View</b> : Ocean                                                                           | Pitons Oceanview Village.                                                                                          |
| Honeymoon Hideaway<br>One Bedroom Butler<br>Suite with Private<br>Pool<br>(BH ) | Nestled within a lush garden setting, these romantic Love Nest Suites are the perfect hideaway for you and the one you love. These suites feature contemporary island style with stone floors and mahogany furnishings throughout. The open living room is complete with a flat screen television, fully stocked bar and glass doors that lead to a spacious terrace with sun loungers, bistro dining set and a private plunge pool. The master bedroom showcases a plush king-size bed adorned with premium linens and sliding glass doors that open up to the plunge pool. The elegant bathroom features a marble vanity and a walk-in rain shower or a bath tub with shower. Whether indoors or outdoors, you can simply relax and enjoy the beauty that surrounds you. With the services of a personal butler to cater to your every whim, only the resort's unrivaled amenities can entice you to leave. | Honeymoon Hideaway<br>Village.                                                                                     |

| Category                             | Room Description                                                                                                                                            | Location                                                                                        |  |  |
|--------------------------------------|-------------------------------------------------------------------------------------------------------------------------------------------------------------|-------------------------------------------------------------------------------------------------|--|--|
| Emerald Beachfront                   | Rooms come with mahogany four poster king size bed, 37" plasma television,                                                                                  | Emerald Village.                                                                                |  |  |
| Walkout Club Level                   | a bathroom with a whirlpool tub/shower combination, refined decor, walk out                                                                                 | 1 <sup>st</sup> Floor of Esperance and                                                          |  |  |
| Room                                 | patio with stunning views of the pool and jade green sea and the services of                                                                                | Choiseul Buildings.                                                                             |  |  |
| (CBW)                                | our Suite Concierge.                                                                                                                                        |                                                                                                 |  |  |
|                                      | <u></u>                                                                                                                                                     |                                                                                                 |  |  |
| Emerald Honeymoon                    | View: Pool, Ocean           All rooms have tiled floors, balcony, four poster mahogany king bed, 37"                                                        | Emerald Village.                                                                                |  |  |
| Beachfront Room                      | plasma television, and whirlpool tub/shower combination in the bathroom.                                                                                    | $2^{nd}$ and $3^{rd}$ floors of Choiseul                                                        |  |  |
| (GB)                                 |                                                                                                                                                             | and Esperance buildings.                                                                        |  |  |
| (66)                                 | View: Pool, Ocean, Gardens                                                                                                                                  | and Esperance bandings.                                                                         |  |  |
| Pitons Oceanview                     | Great room with tiled floor, four poster mahogany king bed, with a 32" plasma                                                                               | Pitons Oceanview Village.                                                                       |  |  |
| Room with Private                    | television and an enormous balcony. The bathroom houses a                                                                                                   | 2 <sup>nd</sup> floor.                                                                          |  |  |
| Sundeck                              | bathtub/shower combination.                                                                                                                                 |                                                                                                 |  |  |
| (LX)                                 |                                                                                                                                                             |                                                                                                 |  |  |
| Course of D1 11                      | View: Ocean                                                                                                                                                 |                                                                                                 |  |  |
| Sunset Bluff<br>Oceanview Club Level | These recently refurbished oversized rooms boast a mahogany four poster                                                                                     | Sunset Oceanview Bluff                                                                          |  |  |
| Room                                 | bed, large flat screen TV, and a sitting area with a couch. The full bath includes marble countertops and a whirlpool tub and shower combination. The       | Village.<br>2 <sup>nd</sup> floor.                                                              |  |  |
| (WO)                                 | rooms sit on the Sunset Bluff with breathtaking views of the Caribbean Sea.                                                                                 |                                                                                                 |  |  |
|                                      |                                                                                                                                                             |                                                                                                 |  |  |
|                                      | View: Ocean                                                                                                                                                 |                                                                                                 |  |  |
| Emerald Oceanfront                   | All bedrooms have a French balcony with 37" plasma television, four poster                                                                                  | Emerald Village.                                                                                |  |  |
| Room                                 | mahogany king bed and whirlpool tub/shower combination in the bathroom.                                                                                     | 2 <sup>nd</sup> and 3 <sup>rd</sup> floors Choiseul                                             |  |  |
| (BL)                                 |                                                                                                                                                             | Building.                                                                                       |  |  |
|                                      | View: Gardens, pool, ocean                                                                                                                                  |                                                                                                 |  |  |
| Emerald Oceanview                    | Rooms come with plush four poster king-size mahogany bed, 37" plasma                                                                                        | Emerald Village.                                                                                |  |  |
| WalkOut Room                         | television, full bath with whirlpool tub/shower combination, walk out patio                                                                                 | 1 <sup>st</sup> floor of the Esperance                                                          |  |  |
| (HOW)                                | with views of the pool and the shimmering sea.                                                                                                              | Building.                                                                                       |  |  |
|                                      | View: Gardens, pool, ocean                                                                                                                                  |                                                                                                 |  |  |
| Emerald Honeymoon                    | These newly refurbished rooms feature tiled floors, throw rugs, sitting area                                                                                | Honeymoon Hideaway                                                                              |  |  |
| Hideaway Grande                      | with flat screen TV and a four poster mahogany king size bed. Some                                                                                          | Village.                                                                                        |  |  |
| Luxe Room                            | bathrooms boast a whirlpool tub/shower combination and others have a walk-                                                                                  | 2 <sup>nd</sup> floor.                                                                          |  |  |
| (HGL)                                | in rain head shower and marble countertops.                                                                                                                 |                                                                                                 |  |  |
|                                      | View: Gardens                                                                                                                                               |                                                                                                 |  |  |
| Emerald Honeymoon                    | All rooms are equipped with a French balcony. All rooms come with four                                                                                      | Emerald Village. Esperance                                                                      |  |  |
| Oceanview Room                       | poster mahogany king beds, 37" plasma television and whirlpool tub/shower                                                                                   | building 2 <sup>nd</sup> & 3 <sup>rd</sup> floors and                                           |  |  |
| (GO)                                 | combination.                                                                                                                                                | 4 <sup>th</sup> thru 7 <sup>th</sup> floors of Soufriere                                        |  |  |
| ()                                   |                                                                                                                                                             | building.                                                                                       |  |  |
|                                      | View: Gardens, Pool, Ocean                                                                                                                                  |                                                                                                 |  |  |
| Emerald Honeymoon                    | Rooms have French balcony or ground floor patio. All rooms come with four                                                                                   | Emerald Village.                                                                                |  |  |
| Premium Room                         | poster mahogany king beds, 37" plasma television and whirlpool tub/shower                                                                                   | 1 <sup>st</sup> thru 3 <sup>rd</sup> floor of Esperance                                         |  |  |
| (HP)                                 | combination. All rooms are tiled.                                                                                                                           | building.                                                                                       |  |  |
| &                                    | View Cardena Cha                                                                                                                                            |                                                                                                 |  |  |
| Emerald Premium                      | View: Gardens, Spa                                                                                                                                          |                                                                                                 |  |  |
| Room                                 |                                                                                                                                                             |                                                                                                 |  |  |
| (55)                                 |                                                                                                                                                             |                                                                                                 |  |  |
| (PR)                                 |                                                                                                                                                             | Environded V/III.c                                                                              |  |  |
| Emerald Deluxe Room                  | All rooms have four poster mahogany bed, 37" plasma television and                                                                                          | Emerald Village.                                                                                |  |  |
|                                      | All rooms have four poster mahogany bed, 37" plasma television and whirlpool tub/shower combination. All rooms are tiled. Some rooms have a French balcony. | <b>Emerald Village.</b><br>1 <sup>st</sup> thru 3 <sup>rd</sup> floor of Esperance<br>building. |  |  |