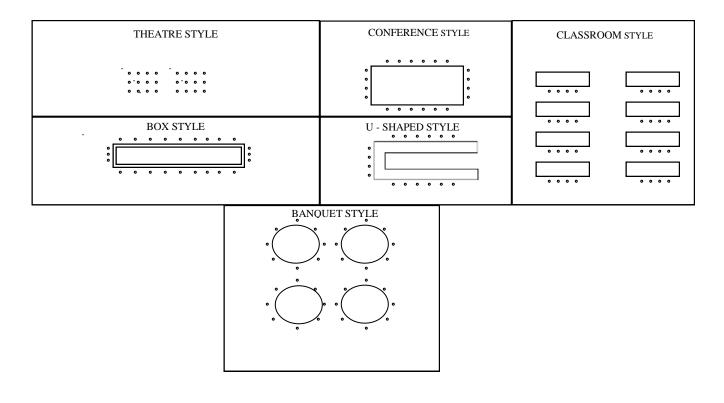

# **CONFERENCE & MEETING FACILITIES**

## CAPACITIES

| Room                | Dimension<br>Ft | Sq. ft | Ceiling<br>Height | Reception | Banquet | Theatre | Class-<br>room | U-Shape |
|---------------------|-----------------|--------|-------------------|-----------|---------|---------|----------------|---------|
| Indoor Space        |                 |        |                   |           |         |         |                |         |
| Hibiscus Room       | 28′6″ x 50′     | 1425   | 12′               | 85        | 85      | 100     | 50             | 50      |
| Outdoor Space       |                 |        |                   |           |         |         |                |         |
| Viewing Deck        | 20 x 30         | 600    | Na                | 30        | 20      | NA      | NA             | NA      |
| Armando's Pool Deck | 40 x 40         | 160    | Na                | 50        | 40      | NA      | NA             | NA      |