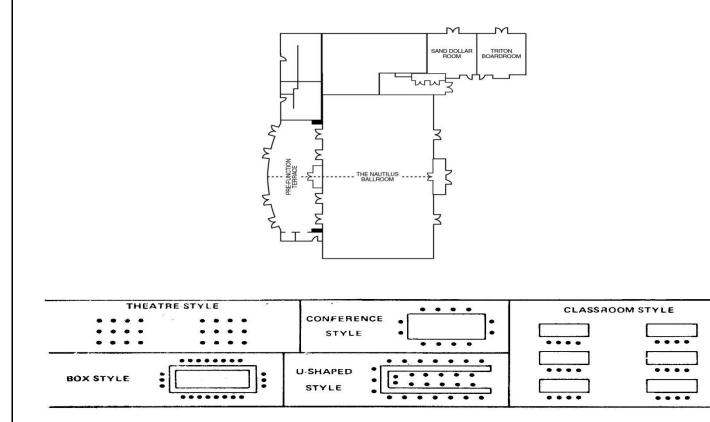

# MEETING, CONFERENCE & BANQUET FACILITIES

A State of the art conference facility awaits corporate and group meeting planners offering 9,000 square feet of flexible indoor meeting space. Outdoor space is also available for functions.